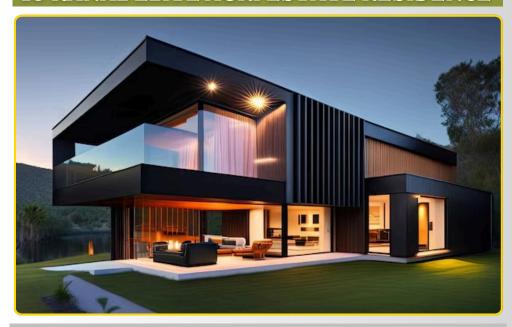

## 15 KANAL ELITE AGRI ESTATE RESIDENCE

4 Bed 2,300 Sq Ft with Kitchen & Bathroom Fittings With a Separate Servant Quarter of 500 Sq Ft

**QUALITY NEW EV SUV** 

# 20 KANAL ELITE AGRI ESTATE RESIDENCE

4 Bed 2,300 Sq Ft with Kitchen & Bathroom Fittings
With a Separate Servant Quarter of 500 Sq Ft
OUALITY NEW EV SUV