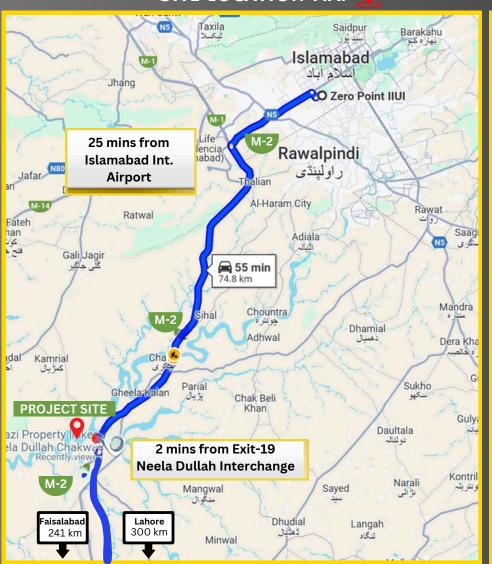

This Unprecedented and Remarkably Impactful Project from Pakistan is Most Definitely the Need of the Hour. Receiving Much Attention and Praise from All Key Stakeholders here and Abroad. So Partner With Us to Secure your Future with this Total Solution. Project Site is Conveniently Located 2 Minutes from Neela Dullah Interchange at Exit-19 on the M2 Motorway. Just 55 Minutes from Islamabad City Centre and Selected Due to the Good Microbial Health of its Soil.

# SITE LOCATION MAP