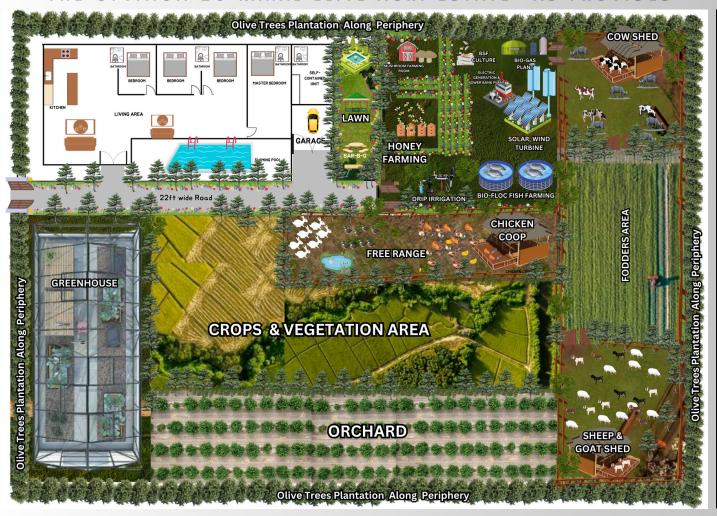

#### THE OPTIMUM 20 KANAL ELITE AGRI ESTATE- AS PROVIDED

- A Peaceful, Harmonious, & Self-Sustainable Life-Style with Nature
- Quality Pre-fabricated Geothermal
   Residence with Outdoor Swimming
   Pool, Lawn, Patio, & BBQ Area.
- A Running Business Returning More than Double its Comparable Real Estate.
- Off-Grid Excess Green Energy No Electricity, Gas, or Water Bills.
- Quality New EV SUV with 550km
   Range & Charging Station.
- Fully Provided as Shown.

#### COMMON AMENITIES

Each Elite Agri Estate will Comprise of Listed Common Independent Amenities; such as, a Gated Entrance, Olive Tree Plantation on Periphery, Green Energy and Power Bank, Plus a Software Operated Drip Irrigation System.

Residences will Include Kitchen and Bathroom Fittings. A Complete Set of Machinery and Tools, Various Animal Sets According to Particular Size of Estate shall also be Provided

First 6 months of Feed and Fodder, Plus all Agri Inputs shall also be Provided Free of Cost.